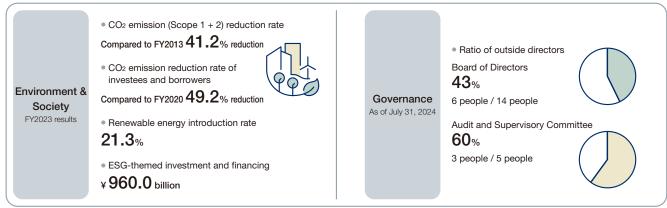

ient investment framework for the entire Group.

#### 202

#### All Right was established Established a customer base using digital tools.

#### 2024

T&D Holdings celebrated its 20th anniversary.

# Outline of the T&D Insurance Group's Business 2-6

The T&D Insurance Group is a unique grouping consisting of a core set of domestic life insurance businesses pursuing market-specific strategies together with other businesses with an affinity to the life insurance market, including a closed book business, an asset management business, and a pet insurance business, all under T&D Holdings, a holding company. This organization allows Group companies to work to fully exploit the strengths and uniqueness of their respective business models, in support of their customers' lives and businesses.







# Outline of the T&D Insurance Group's Business

# T&D Insurance Group Companies and Foundations

2-1 2-2 2-6

# **Organizational Structure**

The T&D Insurance Group consists of T&D Holdings, 20 consolidated subsidiaries and 5 affiliated companies that are engaged in life insurance and other businesses as described below.

(O: Consolidated subsidiaries : Equity method affiliated companies)

| T&D Holdings, Inc.                |