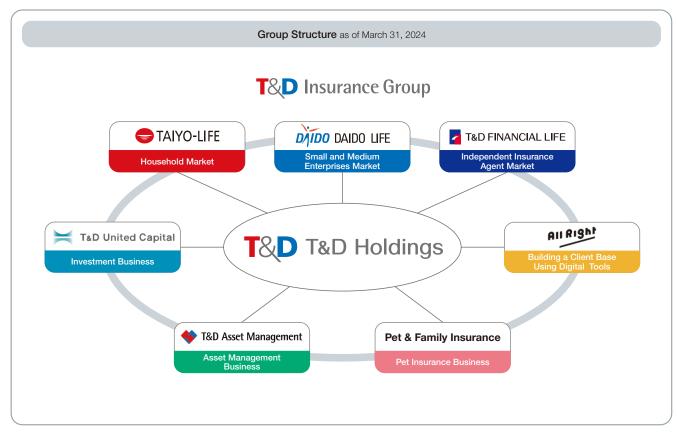

# Outline of the T&D Insurance Group's Business 2-6

The T&D Insurance Group is a unique grouping consisting of a core set of domestic life insurance businesses pursuing market-specific strategies together with other businesses with an affinity to the life insurance market, including a closed book business, an asset management business, and a pet insurance business, all under T&D Holdings, a holding company. This organization allows Group companies to work to fully exploit the strengths and uniqueness of their respective business models, in support of their customers' lives and businesses.

# **Organizational Structure**

The T&D Insurance Group consists of T&D Holdings, 20 consolidated subsidiaries and 5 affiliated companies that are engaged in life insurance and other businesses as described below.