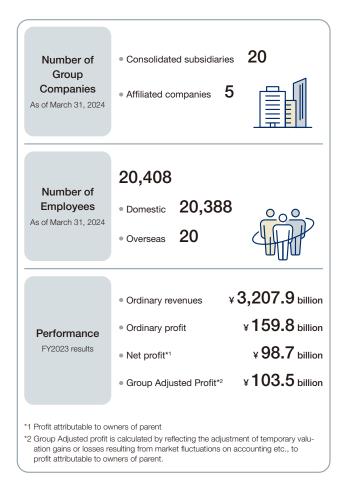

# **Organizational Structure**

The T&D Insurance Group consists of T&D Holdings, 20 consolidated subsidiaries and 5 affiliated companies that are engaged in life insurance and other businesses as described below.

# Number of Employees (T&D Holdings, Consolidated)

|                                          | March 31, 2022 |                                 | March 31, 2023 |                                 | March 31, 2024 |                                 |
|------------------------------------------|----------------|---------------------------------|----------------|---------------------------------|----------------|---------------------------------|
| Business sector                          |                | (Number of temporary employees) |                | (Number of temporary employees) |                | (Number of temporary employees) |
| Insurance & insurance-related businesses | 18,411         | (882)                           | 18,794         | (909)                           | 19,165         | (847)                           |
| Investment-related businesses            | 451            | (16)                            | 483            | (20)                            | 494            | (19)                            |
| Administration-related businesses        | 783            | (62)                            | 739            | (58)                            | 749            | (36)                            |
| Total                                    | 19,645         | (960)                           | 20,016         | (987)                           | 20,408         | (902)                           |
| Male                                     | 3,829          | (9)                             | 3,799          | (10)                            | 3,814          | (7)                             |
| Female                                   | 15,816         | (951)                           | 16,217         | (977)                           | 16,594         | (938)                           |
| Of which Japan                           | 19,628         | (960)                           | 19,982         | (987)                           | 20,388         | (945)                           |
| Of which Asia-Pacific                    | 17             | (O)                             | 22             | (0)                             | 7              | (0)                             |
| Of which Europe & North America          | 0              | (0)                             | 12             | (0)                             | 13             | (O)                             |