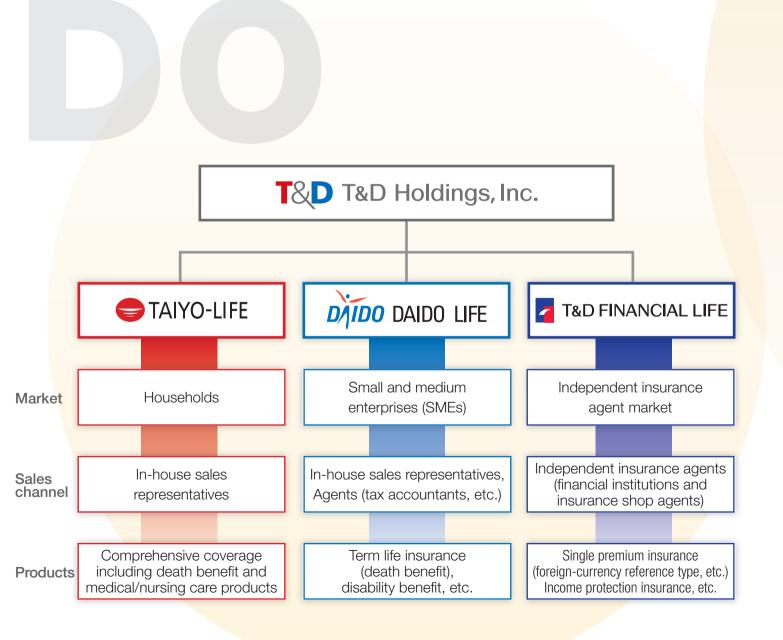

## The Business Models of the T&D Life Group's Three Core Life Insurance Companies

Under a holding company structure, Taiyo Life, Daido Life, and T&D Financial Life have established highly unique and specialized business models differentiated from their competitors, through integrated marketing strategies focused on different markets, sales channels and products.

## 😑 TAIYO-LIFE

Delivering Optimal Comprehensive Coverage to Households

## DAIDO DAIDO LIFE

Protecting SMEs and Their Employees from a Wide Range of Risks

## T&D FINANCIAL LIFE

Expanding the Group's Presence in the Independent Insurance Agent Market